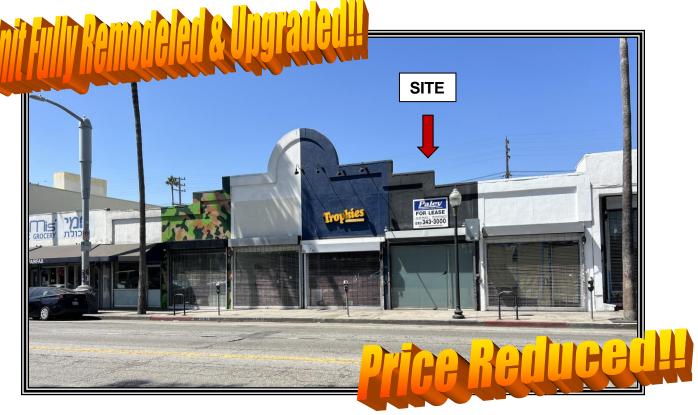

**LOCATION:** 521 N. Fairfax Avenue

Los Angeles, Ca 90036

SIZE: 800 +/- square feet

**RENTAL RATE:** \$4,950.00 per month, MG - **Now \$4,500.00** 

**AVAILABLE:** November 2024

**COMMENTS:** \* Prime Fairfax location!

\* This building offers excellent signage and visibility on prime Fairfax Avenue

\* Near CBS Studios & the Grove Shopping Center

\* Ideal for a retail/commercial/office use

\* Close to many restaurants and shops

\* Beautifully Remodeled Interior!!